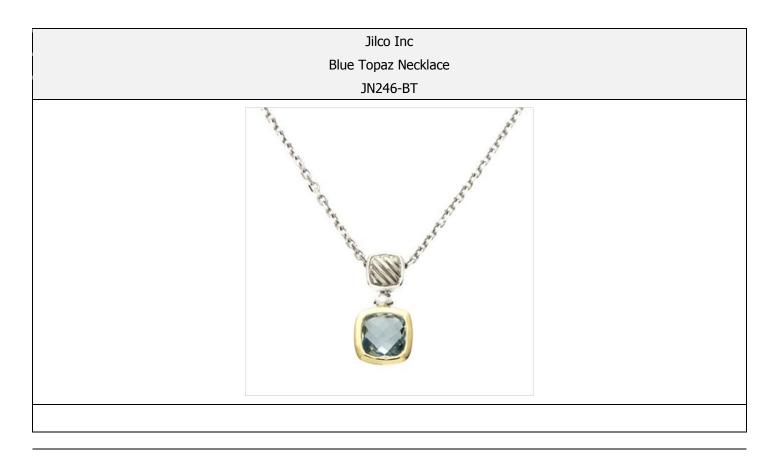

> Sterling Silver

**Item Description:** Contemporary 9x9 cushion cut blue topaz necklace. A tribute to an iconic designer. 18k yellow gold and sterling silver, 18" cable chain.

- Contemporary 9x9 cushion cut blue topaz necklace
- > 18k yellow gold & sterling silver
- > 18" cable chain with a spring ring clasp