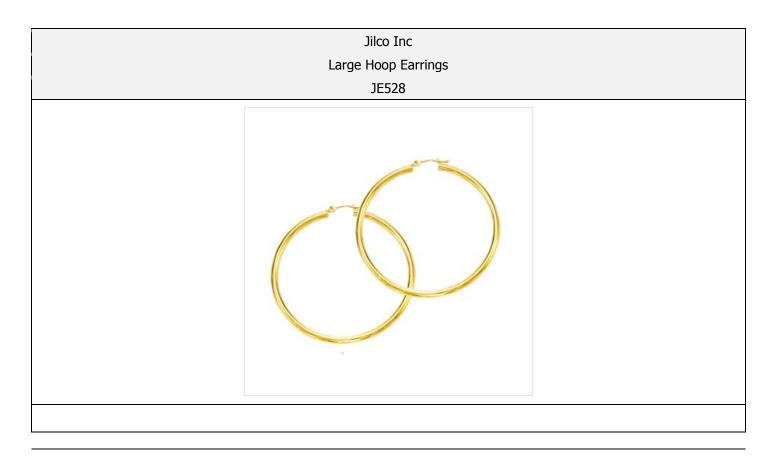

- > .08twt diamond heart bracelet
- Bolo clasp- easy to use

**Item Description:** Fun, fashionable large yellow gold hoop earrings. 14k yellow gold. 3 x 50mm classic bright hoops.

- > Large Hoop Earrings
- > 3 x 50mm Hoop Earrings
- ≻ 3.4g

- > 14k Yellow Gold
- Pierced Earrings Only

**Item Description:** Modern classics - beautiful faceted black onyx and diamonds set in sterling silver. .03twt round diamond.

> Black Onyx and Diamonds

- > .03twt Round Diamonds
- Pierced Earrings Only