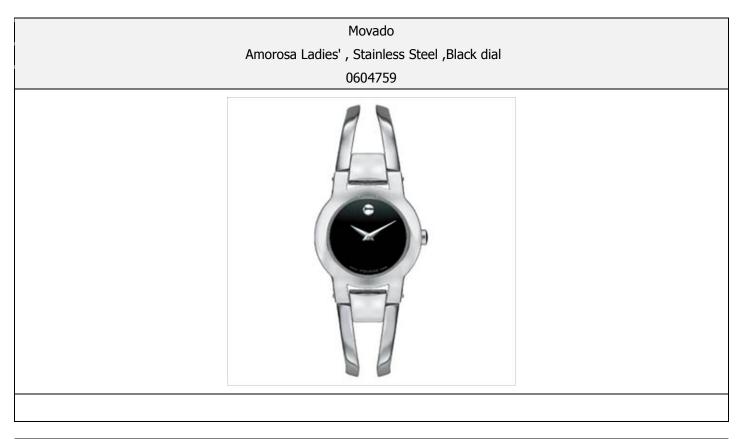

**Item Description:** MOVADO Amorosa. Ladies Polished SScase and bracelet. Black Museum dial w/bright rhodium dot and bangle-style bracelet. Sleek, modern bangle styling for today's fashion minded customer.Bijouterie Buckle. Sapphire crystal. Water resistant to 99 feet.

- > Polished stainless steel case and bracelet
- Sleek, modern bangle styling for today's fashion
- > Sapphire crystal
- > Swiss Quarts Movement

- > Black Museum dial w/bright rhodium dot
- Bijouterie Buckle
- > Water resistant to 99 feet