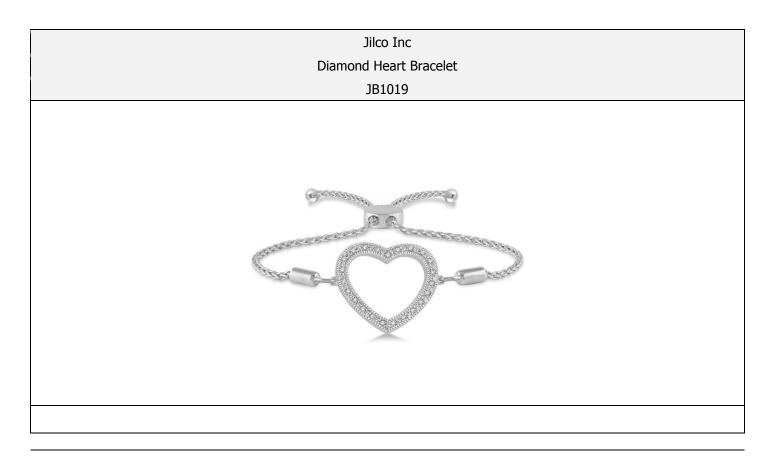

**Item Description:** Glamour made easy with this bold diamond heart bolo bracelet. .08twt round diamonds set in sterling silver. Round wheat chain with a contemporary bolo clasp for style and ease.

- > One size fits all
- > sterling silver
- > Round wheat chain

- > .08twt diamond heart bracelet
- Bolo clasp- easy to use

**Item Description:** Fun, fashionable large yellow gold hoop earrings. 14k yellow gold. 3 x 50mm classic bright hoops.

- > Large Hoop Earrings
- > 3 x 50mm Hoop Earrings
- ≻ 3.4g