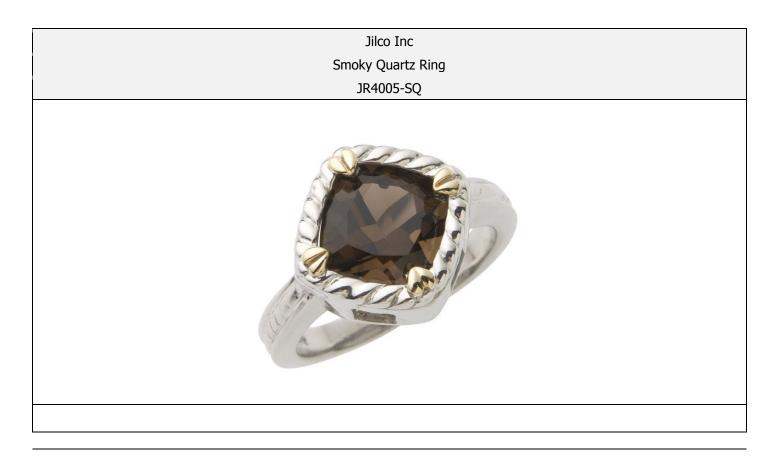

**Item Description:** Spice it up with this chic smoky quartz ring. 10mm genuine smoky quartz set in sterling silver with 14k yellow gold accents. Available in sizes 6-9 including half sizes.

> 10mm genuine smoky quartz

- > sterling silver with 14k yellow gold accents
- > Available in sizes 6-9 including half sizes