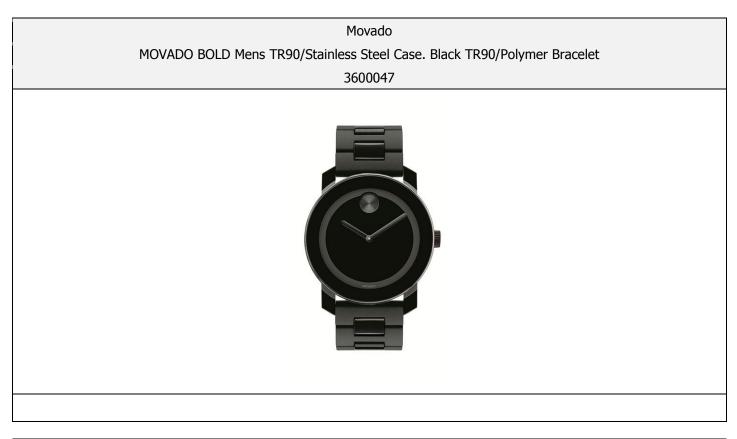

### 30 Years of Service - Jewelry

**Item Description:** Movado BOLD watch, 42 mm black TR90 composite material and stainless steel case, black dial with black sunray dot and hands, black TR90, black polyurethane and stainless steel link bracelet with deployment clasp, K1 crystal, Swiss quartz movement, water resistant to 30 meters.\*

- 42mm Stainless TR90/Stainless Steel Case.
- Black TR90, Black polyurethane and stainless steel link bracelet
- > Water Resistant To 99 Feet
- > Swiss Quartz Movement

- > black dial with black sunray dot and hands
- > K1 Crystal
- > 2 Year Limited Warranty