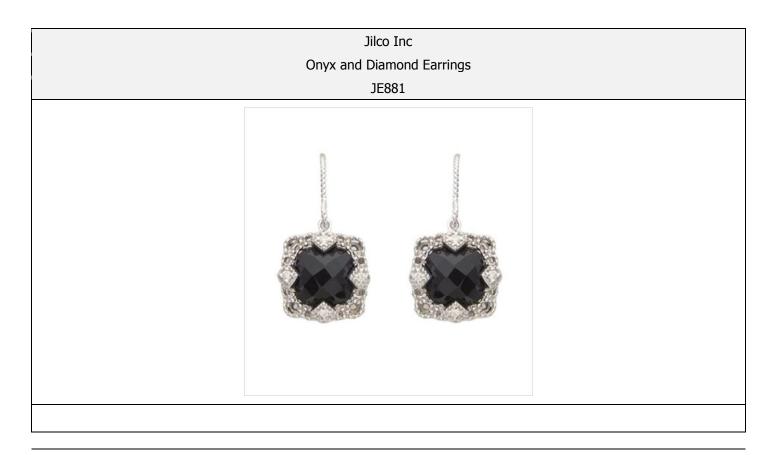

- > 14k Yellow Gold
- Pierced Earrings Only

**Item Description:** Modern classics - beautiful faceted black onyx and diamonds set in sterling silver. .03twt round diamond.

> Black Onyx and Diamonds

- > .03twt Round Diamonds
- Pierced Earrings Only

> Sterling Silver

**Item Description:** Contemporary 9x9 cushion cut blue topaz necklace. A tribute to an iconic designer. 18k yellow gold and sterling silver, 18" cable chain.

- Contemporary 9x9 cushion cut blue topaz necklace
- > 18k yellow gold & sterling silver
- > 18" cable chain with a spring ring clasp