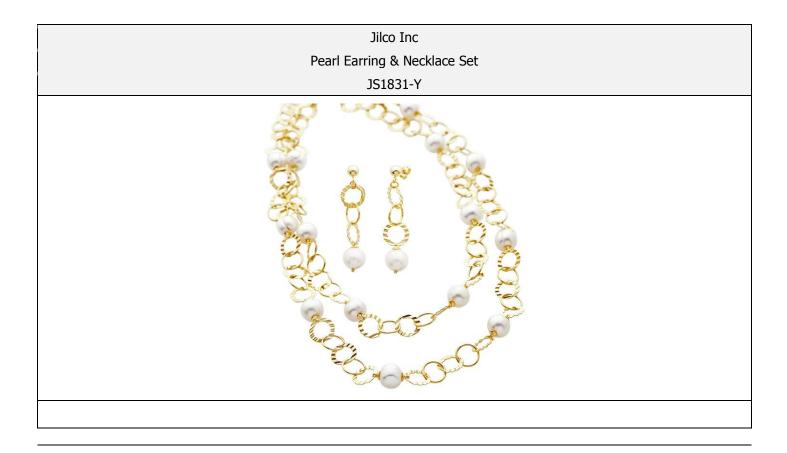

- > 7x5 genuine blue sapphire
- > Set in 10k white gold

- > .10twt round diamonds
- > Size 6 9 including half sizes

**Item Description:** It's a wrap or not... versatile 9.5mm freshwater pearl earring and necklace set with sterling silver with yellow gold overlay links. Necklace is great worn long- 36" or doubled for a more dramatic look. Perfect for your little black dress or jeans and a tank top- super versatile.

- > 9.5mm white freshwater pearls
- > Sterling silver with yellow gold overlay
- > 36" long necklace