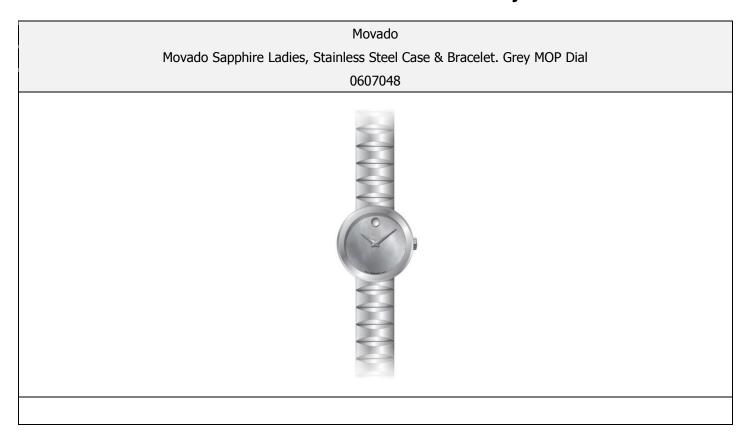

**Item Description:** MOVADO Women's Sapphire watch, 26 mm stainless steel bezel-free case with flat edge-to-edge sapphire crystal, Grey mother-of-pearl Museum dial with matching dot and hands, stainless steel jewelry-style faceted link bracelet with butterfly deployment clasp. Swiss Quartz Movement.

- > 26mm Stainless Steel Case
- > Grey MOP dial w/ matching dot & hands.
- > Butterfly Deployment Clasp
- > Swiss Quartz Movement

- Stainless Steel Bracelet with butterfly deployment clasp
- > flat edge-to-edge Sapphire Crystal
- Water Resistant to 3 ATM