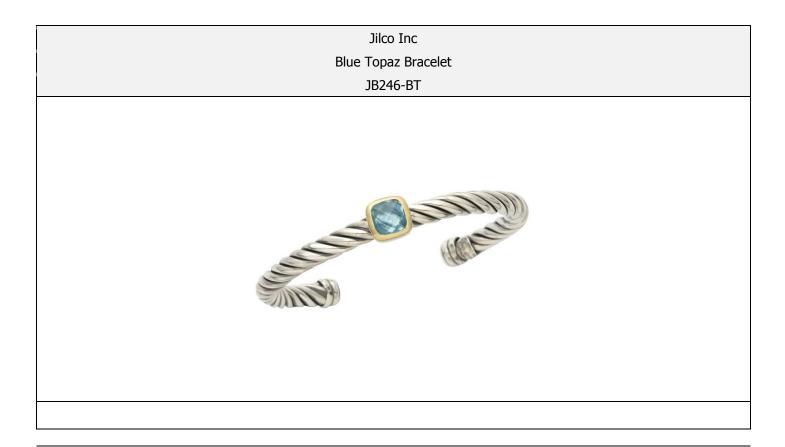

- > 14k Yellow Gold
- > 4g

**Item Description:** So brilliantly captivating, no wonder it means "fire". Blue topaz cable cuff bracelet, 18k yellow gold & sterling silver.

- Contemporary 8x8mm genuine blue topaz cable cuff bracelet
- Matching earrings, necklace & ring
- > One size fits most

- > 18k yellow gold & sterling silver
- > 11.5g

**Item Description:** Diamonds descend dramatically to create these beautiful infinity earrings. .33twt round diamond earrings. Set in 10k yellow gold.

- > .33twt round diamond earrings
- > Pierced earrings only