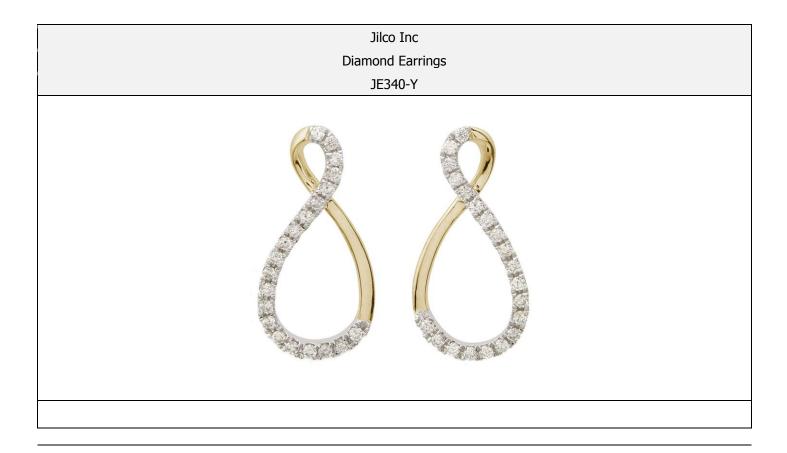

- > 18k yellow gold & sterling silver
- > 11.5g

**Item Description:** Diamonds descend dramatically to create these beautiful infinity earrings. .33twt round diamond earrings. Set in 10k yellow gold.

- > .33twt round diamond earrings
- > Pierced earrings only

> Set in 10k white or yellow gold

**Item Description:** Feel like a queen wearing this majestic ring. Featuring a 7x5 genuine blue sapphire and .10twt round diamonds. Set in 10k white gold. Size 6-9 including half sizes.