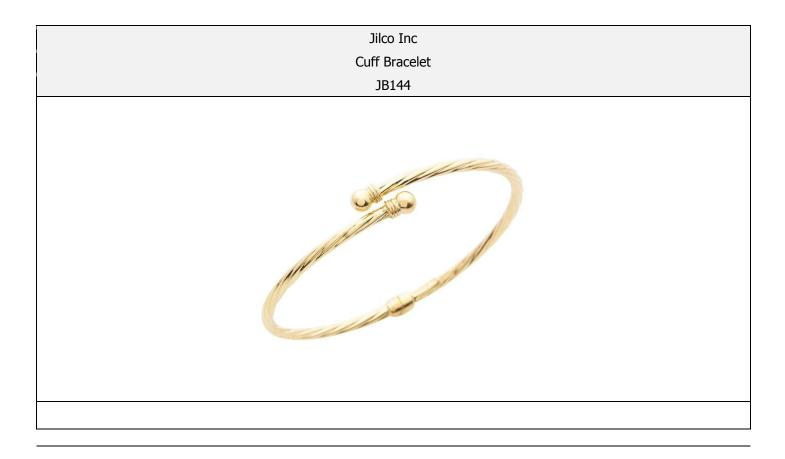

**Item Description:** Designer inspired cable link bi-pass bracelet. 14k yellow gold with a hinge for easy use. Great worn alone or stacked with pearls, diamonds or silver. One size fits most.

- > Bi Pass Bracelet
- > Hinged for easy use
- > One size fits most