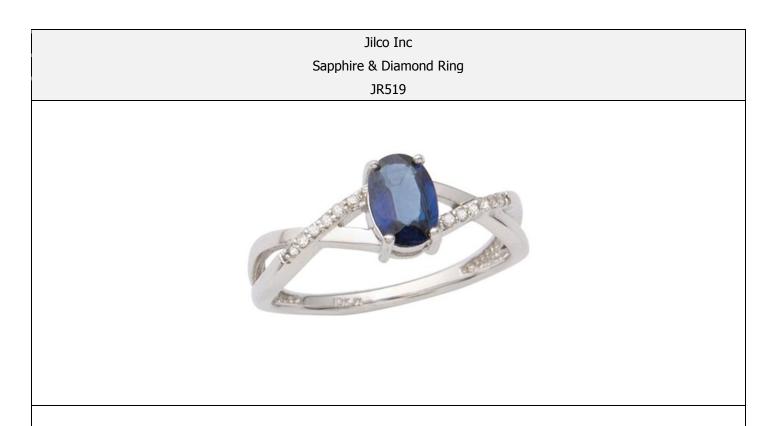

> Set in 10k white or yellow gold

**Item Description:** Feel like a queen wearing this majestic ring. Featuring a 7x5 genuine blue sapphire and .10twt round diamonds. Set in 10k white gold. Size 6-9 including half sizes.

- > 7x5 genuine blue sapphire
- > Set in 10k white gold

- > .10twt round diamonds
- > Size 6 9 including half sizes

**Item Description:** It's a wrap or not... versatile 9.5mm freshwater pearl earring and necklace set with sterling silver with yellow gold overlay links. Necklace is great worn long- 36" or doubled for a more dramatic look. Perfect for your little black dress or jeans and a tank top- super versatile.