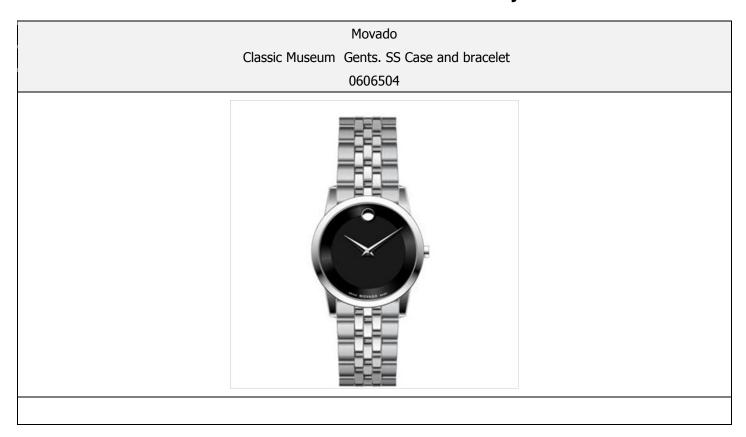

**Item Description:** MOVADO Classic Museum, Gents. 40mm Stainless Steel Case & bracelet. Black museum dial with silver concave dot. Silver Hands. Deployment buckle. Sapphire crystal. Water resistant to 99 feet. 2 Year limited warranty.

- > 40mm Stainless Steel Case.
- > Stainless Steel Bracelet w/ deployment buckle.
- > Water Resistant To 99 Feet

- > Black Museum Dial with silver concave dot
- > Sapphire Crystal.
- > 2 Year Limited Warranty