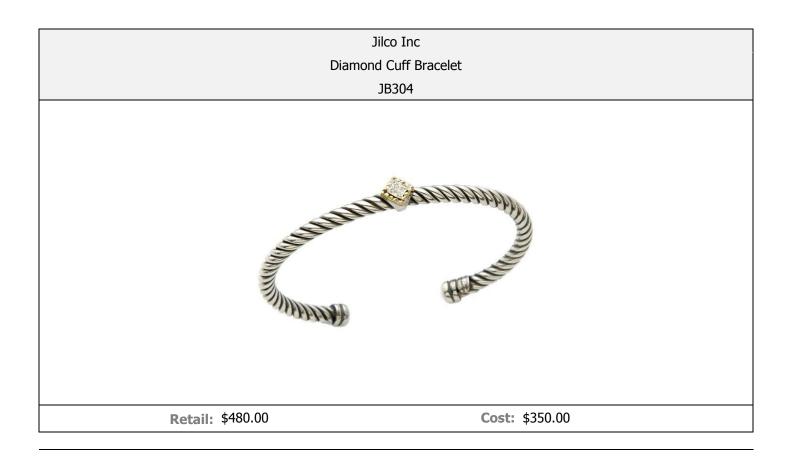

- > .25twt round diamonds
- > Matching earrings available

- > Sterling silver with yellow gold overlay
- > 18" box chain with a spring ring clasp

**Item Description:** The diamond, known to connect your mind, body and spirit. Diamond cable cuff bracelet, .05twt round diamonds, 18k yellow gold and sterling silver, one size fits most.

- > Contemporary diamond cable cuff bracelet
- > 18k yellow gold & sterling silver
- One size fits most

- > .05twt round diamonds
- ≻ 11.5g

**Item Description:** Passionately purple and timelessly elegant. Genuine cushion cut 9x7mm purple amethyst pendant with .10twt round diamonds set in sterling silver. The pendant is suspended from an 18" cable chain. Matching earrings JE810 and ring JR810 available.