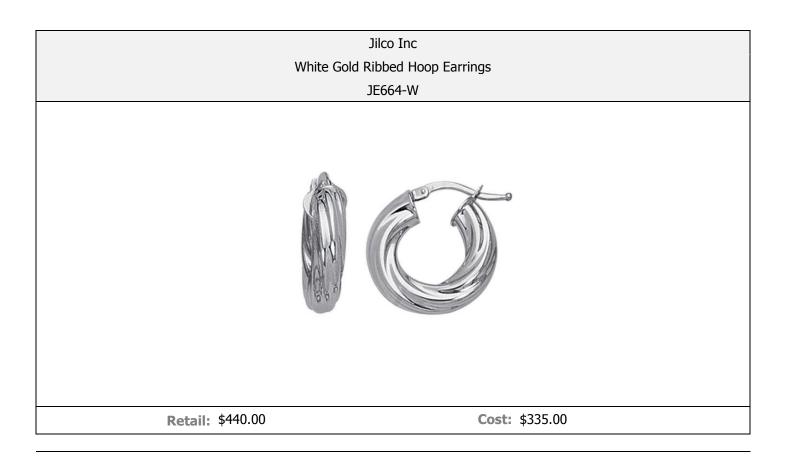

- > 8x6mm genuine cushion cut amethysts
- > Pierced earrings only- heavy friction backs
- .10twt round diamonds set in sterling silver
- > Matching necklace JN810 and ring JR810

**Item Description:** As bold and expressive as the Italian artists who created them. 20mm classic ribbed hoop earrings, 14k white gold, pierced earrings only.

- > 20mm classic ribbed hoop earrings
- Pierced earrings only

- > 14k white or yellow gold
- > Made in Italy

**Item Description:** As bold and expressive as the Italian artists who created them. 20mm classic ribbed hoop earrings, 14k yellow gold, pierced earrings only.