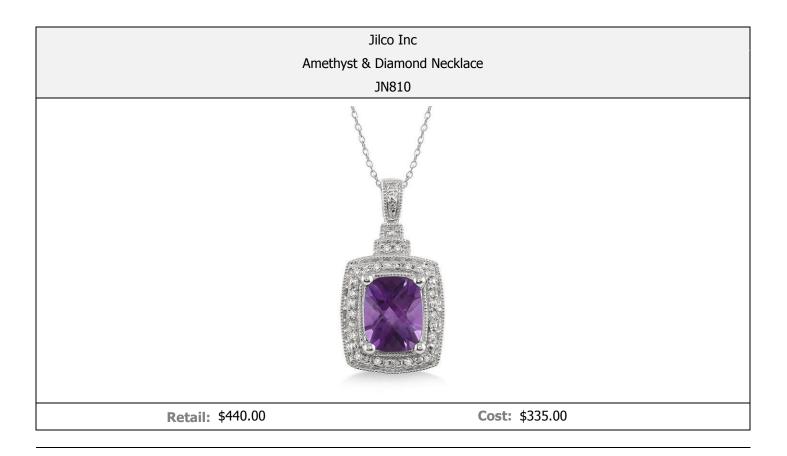

- > Contemporary diamond cable cuff bracelet
- > 18k yellow gold & sterling silver
- One size fits most

- > .05twt round diamonds
- ≻ 11.5g

**Item Description:** Passionately purple and timelessly elegant. Genuine cushion cut 9x7mm purple amethyst pendant with .10twt round diamonds set in sterling silver. The pendant is suspended from an 18" cable chain. Matching earrings JE810 and ring JR810 available.

- > 9x7mm genuine cushion cut amethyst
- > 18" cable chain with a spring ring clasp
- .10twt round diamonds set in sterling silver
- > Matching earrings JE810 and ring JR810