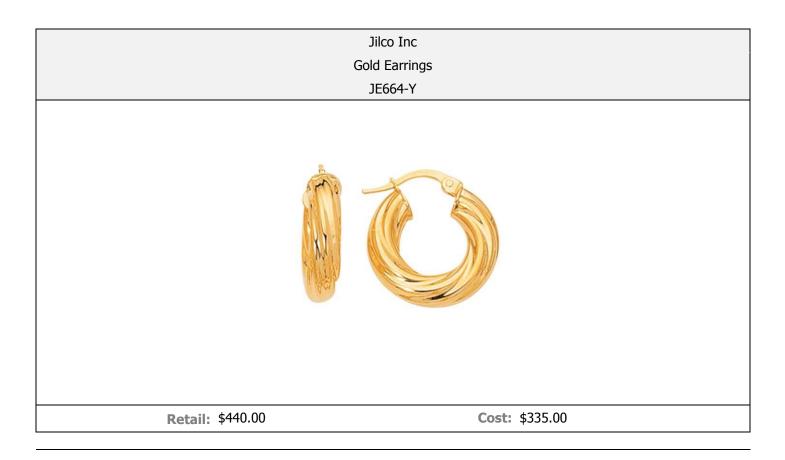

- > 20mm classic ribbed hoop earrings
- Pierced earrings only

- > 14k white or yellow gold
- > Made in Italy

**Item Description:** As bold and expressive as the Italian artists who created them. 20mm classic ribbed hoop earrings, 14k yellow gold, pierced earrings only.

- > 20mm classic ribbed hoop earrings
- Pierced earrings only

- > 14kt white or yellow gold
- ≻ 2.5g

| Jilco Inc<br>Diamond Necklace<br>JN2816-Y |                       |
|-------------------------------------------|-----------------------|
|                                           |                       |
| <b>Retail:</b> \$480.00                   | <b>Cost:</b> \$350.00 |