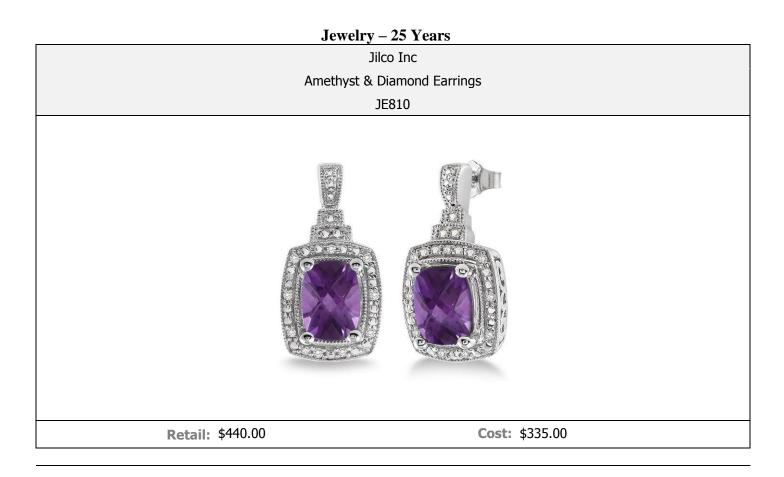

**Item Description:** Passionately purple and timelessly elegant. Genuine cushion cut 8x6mm purple amethyst earrings with .10twt round diamonds set in sterling silver. Heavy friction backs for added security. Matching necklace JN810 and ring JR810 available.

- > 8x6mm genuine cushion cut amethysts
- > Pierced earrings only- heavy friction backs
- .10twt round diamonds set in sterling silver
- > Matching necklace JN810 and ring JR810

**Item Description:** As bold and expressive as the Italian artists who created them. 20mm classic ribbed hoop earrings, 14k white gold, pierced earrings only.