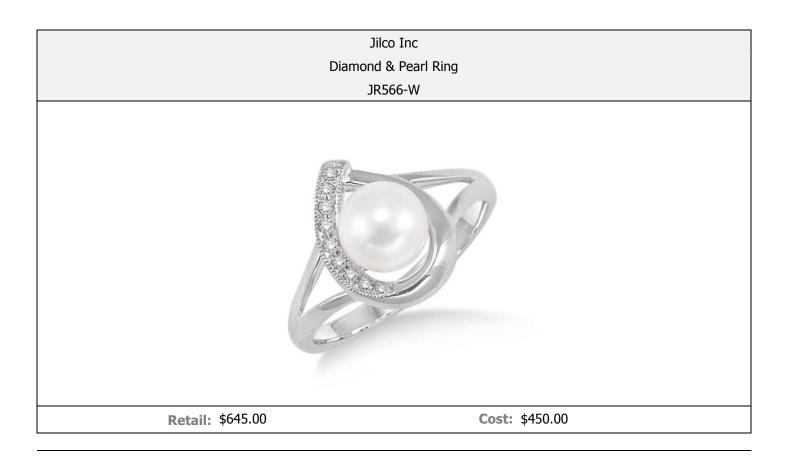

**Item Description:** Tomorrow meets the past with a unique melding of diamonds and pearls. .05twt round brilliant cut diamonds and a 6mm cultured pearl ring, 10k white gold, sizes 6 - 9. Matching earrings JE566-W and necklace JN566-W available.

- Pearl & diamond ring
- ➢ 6mm cultured pearl
- > Available in sizes 6-9 including half sizes
- Matching necklace JN566

- > .05twt round brilliant cut diamonds
- > 10k white gold
- > Matching earrings JE566 & necklace JN566