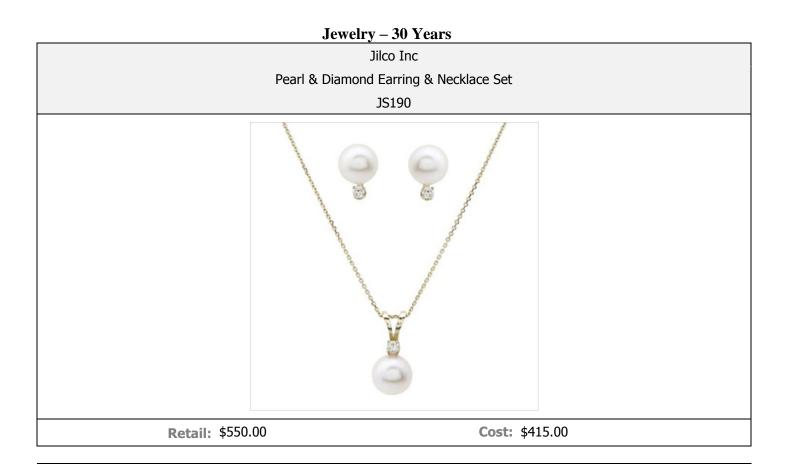

**Item Description:** A jewelry wardrobe must have. Classic diamond and pearl earrings and necklace set. 6.5mm cultured pearls with .06twt round brilliant cut diamonds set in 14k yellow gold, with an 18' cable chain.

- Diamond & Pearls
- > 6.5mm Cultured Pearls
- 14k Yellow Gold
- Spring ring clasp

- Earring & Necklace Set
- > .06twt Diamonds
- > 18" Cable Chain

**Item Description:** Bountiful in detail and flowing with symbolism of wheat. Russian wheat bracelet, 7" long, lobster claw clasp, 14k yellow gold.