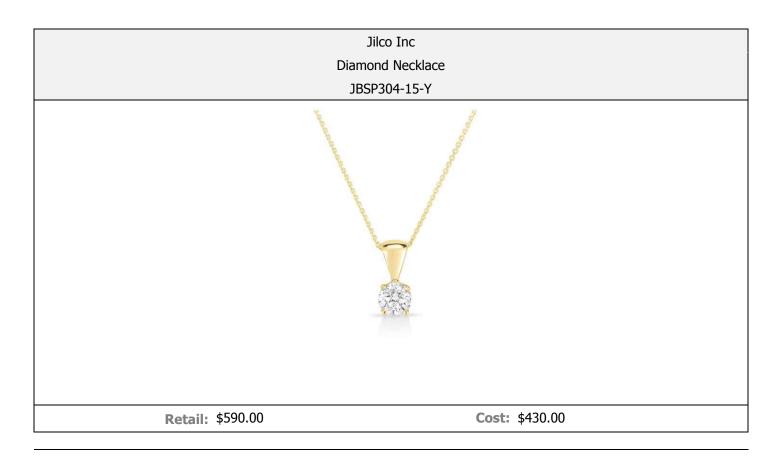

**Item Description:** Simple, stunning and dazzling - just like you. Classic diamond solitaire necklace, .15ct. round brilliant cut diamond, 14k yellow gold, 18" beautiful cable chain with a spring ring clasp. Hand selected for brilliance, quality and value. Matching earrings JBSE201 available.

- > Classic diamond solitaire necklace
- > 14k white or yellow gold
- Hand selected for brilliance, quality and value
- > .15ct round brilliant cut diamond
- 18" beautiful cable chain with a spring ring clasp