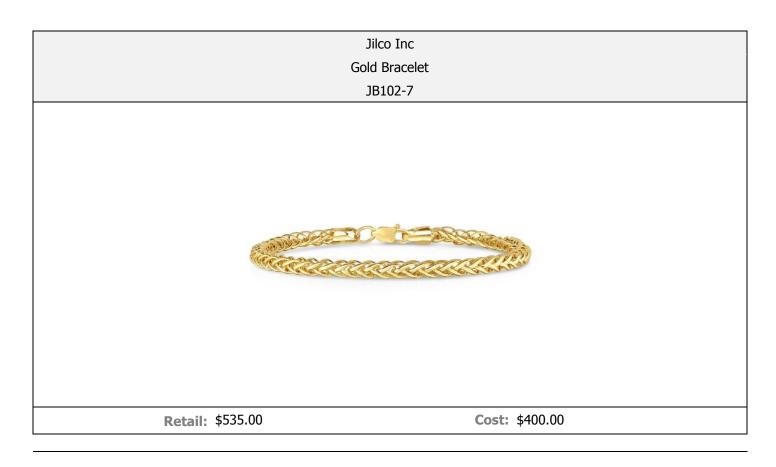

- Diamond & Pearls
- > 6.5mm Cultured Pearls
- 14k Yellow Gold
- Spring ring clasp

- Earring & Necklace Set
- > .06twt Diamonds
- > 18" Cable Chain

**Item Description:** Bountiful in detail and flowing with symbolism of wheat. Russian wheat bracelet, 7" long, lobster claw clasp, 14k yellow gold.

- > 3.6g Russian wheat bracelet
- Beautiful ladies bracelet
- > 14k yellow gold

- > 7" long, 4mm wide
- > Contemporary lobster claw clasp

**Item Description:** Simple, stunning and dazzling - just like you. Classic diamond solitaire necklace, .15ct. round brilliant cut diamond, 14k white gold, 18" beautiful cable chain with a spring ring clasp. Hand selected for brilliance, quality and value. Matching earrings JBSE201 available.