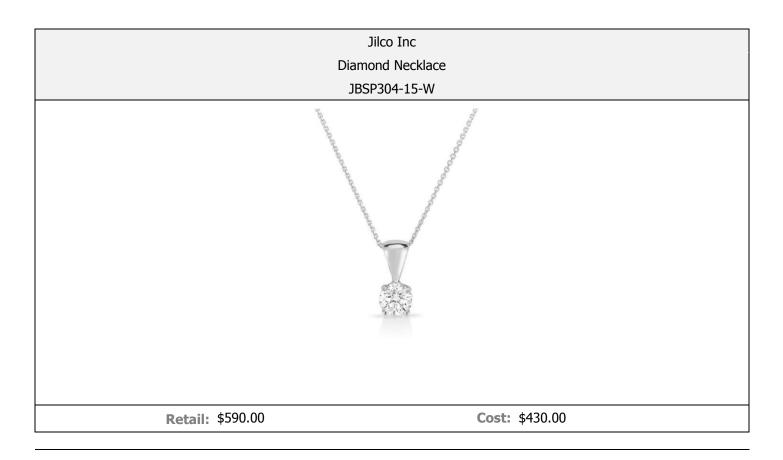

- > Classic diamond solitaire necklace
- > 14k white or yellow gold
- Hand selected for brilliance, quality and value
- > .15ct round brilliant cut diamond
- 18" beautiful cable chain with a spring ring clasp