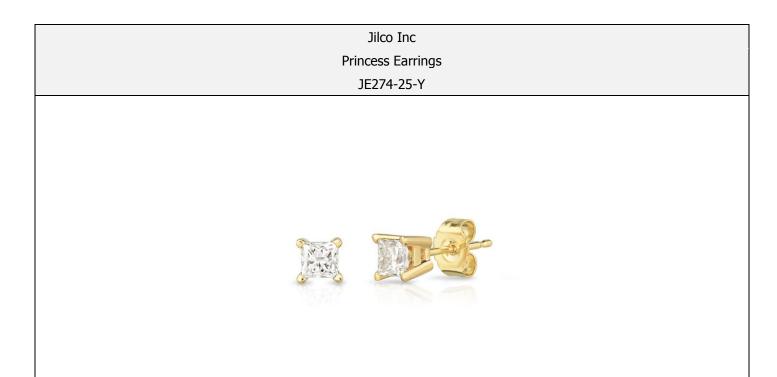

- Classic .25twt princess cut diamond stud earrings
- > Pierced earrings only

- > 14k white or yellow gold
- Matching necklace JN274

**Item Description:** Nothing matches the brilliance of a woman like princess cut diamonds. .25twt princess cut diamond stud earrings, 14k yellow gold, pierced earrings only. Matching necklace JN274-Y available.

- Classic .25twt princess cut diamond stud earrings
- > Pierced earrings only

- > 14k white or yellow gold
- Matching necklace JN274

**Item Description:** For your infinite wisdom and your infinite hard work- let this beautiful diamond pendant be the constant reminder. .10twt round brilliant cut diamonds set in 10k white gold and suspended from an 18" cable chain.