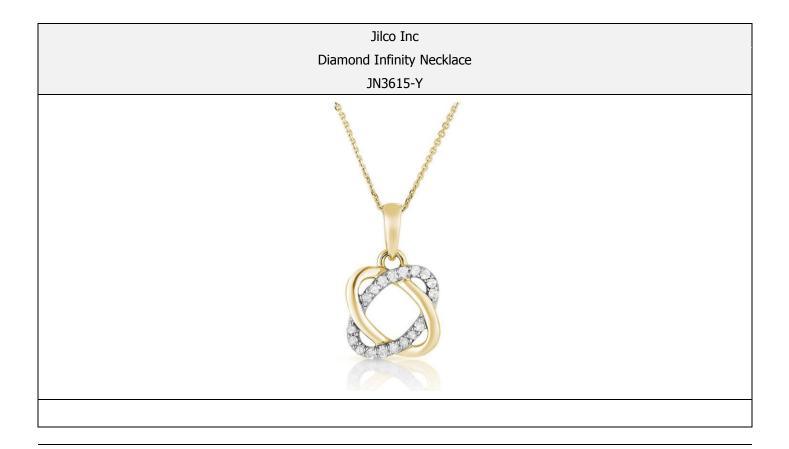

> .10twt round diamonds

> 10k white gold

> 18" cable chain

**Item Description:** For your infinite wisdom and your infinite hard work- let this beautiful diamond pendant be the constant reminder. .10twt round brilliant cut diamonds set in 10k yellow gold and suspended from an 18" cable chain.

> .10twt round diamonds

> 18" cable chain

> 10k yellow gold

**Item Description:** The reciprocal beauty of a circle of diamonds- never ends. Contemporary geometric diamond bracelet and earrings, containing .13twt round diamonds set in sterling silver, 7.5" long bracelet with a toggle clasp, pierced earrings only. Matching necklace JN655 available.