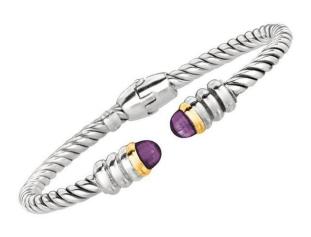

**Item Description:** Wear it alone or stack it with your favorite bracelets. Beautiful genuine cabochon purple amethysts set in 18k yellow gold and sterling silver. Hinge clasp for easy use, one size fits all. Also available in blue topaz.

- > Beautiful cabochon amethysts
- One size fits all
- > Also available in blue topaz

- > 18k yellow gold and sterling silver
- > Contemporary hinge clasp for easy use