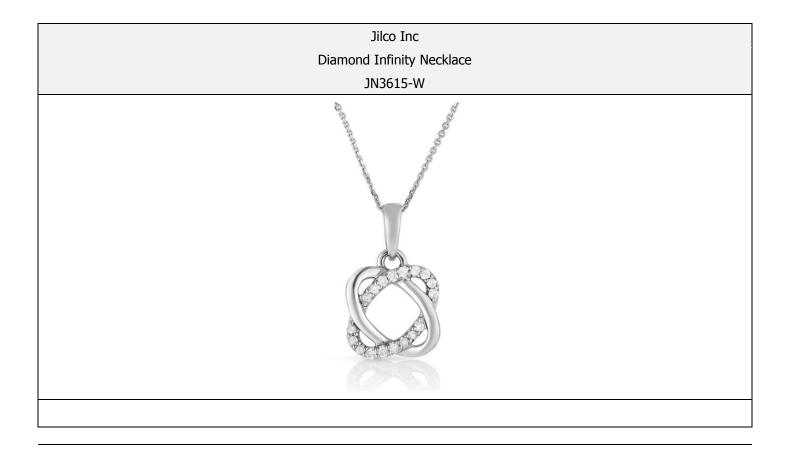

- Classic .25twt princess cut diamond stud earrings
- > Pierced earrings only

- > 14k white or yellow gold
- Matching necklace JN274

**Item Description:** For your infinite wisdom and your infinite hard work- let this beautiful diamond pendant be the constant reminder. .10twt round brilliant cut diamonds set in 10k white gold and suspended from an 18" cable chain.

> .10twt round diamonds

> 10k white gold

> 18" cable chain

**Item Description:** For your infinite wisdom and your infinite hard work- let this beautiful diamond pendant be the constant reminder. .10twt round brilliant cut diamonds set in 10k yellow gold and suspended from an 18" cable chain.