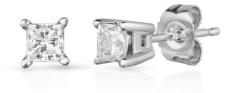

### Jilco Inc Princess Earrings JE274-25-W

**Item Description:** Nothing matches the brilliance of a woman like princess cut diamonds. .25twt princess cut diamond stud earrings, 14k white gold, pierced earrings only. Matching necklace JN274 available.

- Classic .25twt princess cut diamond stud earrings
- > Pierced earrings only

- > 14k white or yellow gold
- Matching necklace JN274

**Item Description:** Nothing matches the brilliance of a woman like princess cut diamonds. .25twt princess cut diamond stud earrings, 14k yellow gold, pierced earrings only. Matching necklace JN274-Y available.