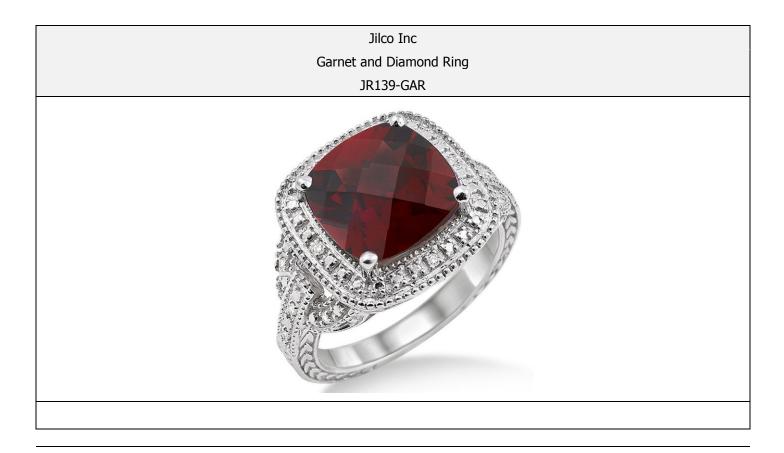

- > .13twt round diamonds
- > Bracelet 7.5" long with toggle clasp
- Sterling silver
- > Pierced earrings only

**Item Description:** Majestic ring with a bold and beautiful 10mm genuine cushion cut garnet set in sterling silver with .05twt round diamonds. Matching earrings and necklace available.

- > 10mm genuine cushion cut garnet
- > Size 6-9 including half sizes
- Matching earrings JE139-GAR and necklace JN139-GAR available

- > .05twt round diamonds
- > Sterling silver