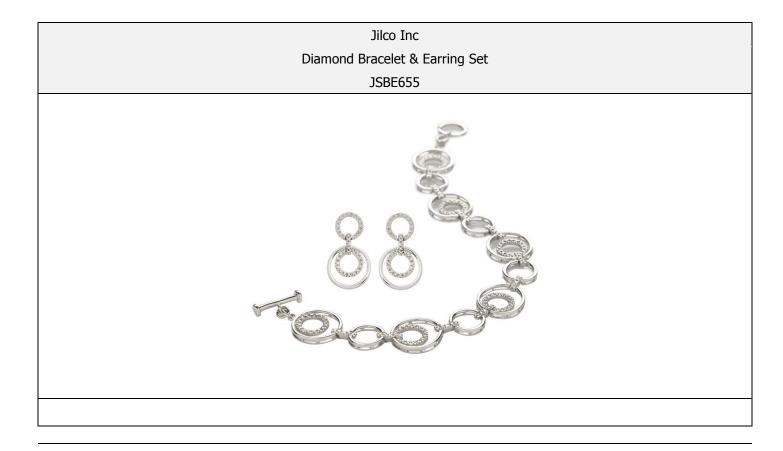

> .10twt round diamonds

> 18" cable chain

> 10k yellow gold

**Item Description:** The reciprocal beauty of a circle of diamonds- never ends. Contemporary geometric diamond bracelet and earrings, containing .13twt round diamonds set in sterling silver, 7.5" long bracelet with a toggle clasp, pierced earrings only. Matching necklace JN655 available.

- > .13twt round diamonds
- > Bracelet 7.5" long with toggle clasp
- Sterling silver
- > Pierced earrings only

**Item Description:** Majestic ring with a bold and beautiful 10mm genuine cushion cut garnet set in sterling silver with .05twt round diamonds. Matching earrings and necklace available.