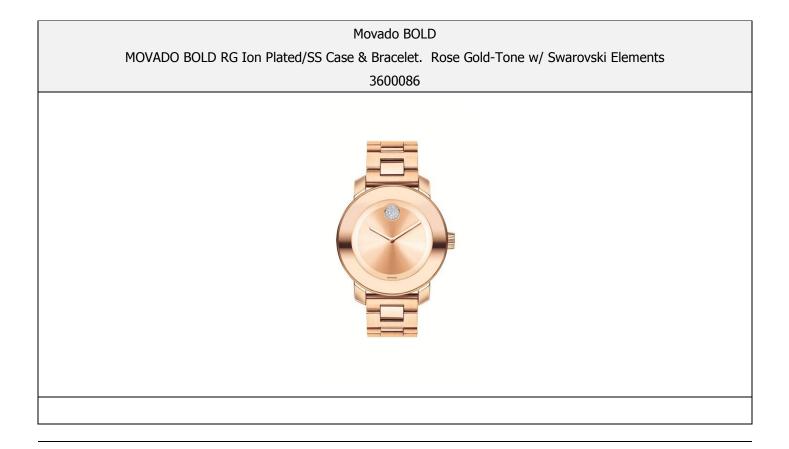

**Item Description:** Movado BOLD watch, 36 mm rose gold ion-plated stainless steel case with mirror-finish bezel, rose gold-toned sunray dial with clear crystal-set dot and rose gold-toned hands, rose gold ion-plated stainless steel link bracelet with deployment clasp, K1 crystal, Swiss quartz movement, water resistant to 30 meters, MADE WITH SWAROVSKI ELEMENTS.

- 36mm Rose Gold Ion Plated SS Case w/ mirror finished bezel
- Rose gold ion-plated stainless steel link bracelet
- > Water Resistant To 99 Feet
- > Swiss Quartz Movement

- Rose gold-toned sunray dial with clear crystal-set dot
- K1 Crystal
- 2 Year Limited Warranty