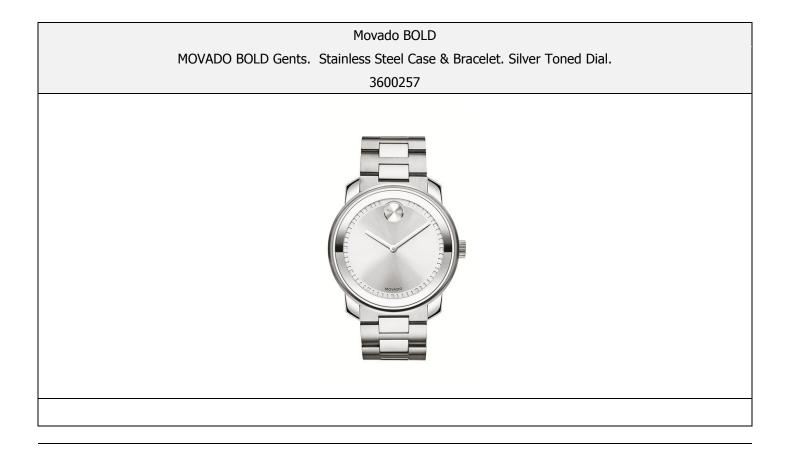

**Item Description:** Movado BOLD watch, Large Movado BOLD watch, 42.5 mm stainless steel case, silver-toned dial with stamped minute/hour index, and silver-toned sunray dot and hands, stainless steel link bracelet with push-button deployment clasp, K1 crystal, Swiss quartz movement, water resistant to 30 meters. .

- > 42.5mm Stainless Steel Case.
- > stainless steel link bracelet with pushbutton deployment clasp
- > Water Resistant To 99 Feet
- Swiss Quartz Movement

- Silver-toned dial with stamped minute/hour index
- > K1 Crystal
- > 2 Year Limited Warranty