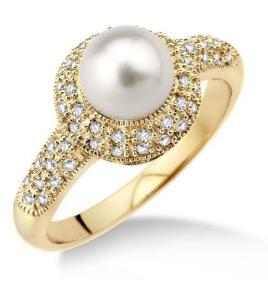

## Jilco Inc Diamond & Pearl Ring JR550-Y

**Retail:** \$1,240.00 **Cost:** \$815.00

**Item Description:** The creative merging of diamonds and pearls say, "this lady has class." .25twt round brilliant cut diamond and pearl ring, 6mm cultured pearl, 14k yellow gold, sizes 6-9. Matching earrings JE550-Y and necklace JN550-Y available.

- > .25twt round brilliant cut diamond & pearl ring
- > Available in sizes 6-9 including half sizes
- > Matching necklace JN550-Y

- > 6mm cultured pearl, 14k yellow gold
- Matching earrings JE550-Y

**Item Description:** Tomorrow meets the past with a unique melding of diamonds, pearls and silver. Pearl and diamond earring and necklace set, .15twt round brilliant cut diamonds, cultured pearls, 10k white gold. Pierced earrings only, 18" cable chain. Matching ring JR566-W available.