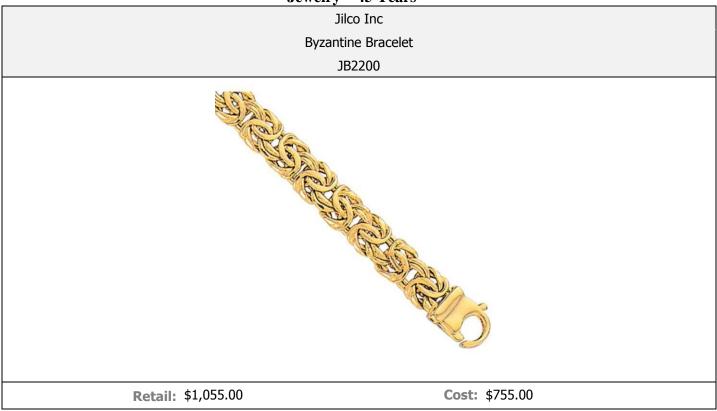

Jewelry – 45 Years

**Item Description:** Bold and beautiful Byzantine bracelet, 7mm 10k yellow gold, 8" long. Wear it layered or alone for the perfect look.

- > Byzantine design
- > 10k yellow gold
- > Made in Italy

- > 7mm wide
- > Lobster claw clasp
- ➤ 8" long