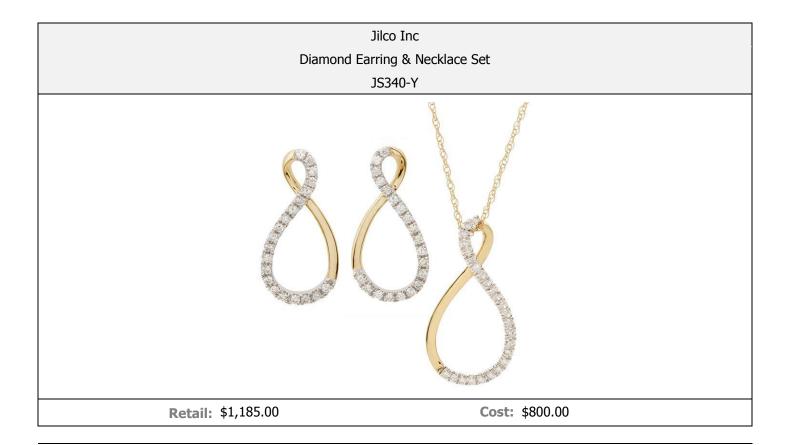

- > .25ct princess cut pendant
- > 18" snake chain with a lobster claw clasp
- > 14k white gold
- > Matching Earrings JE274 available

**Item Description:** Diamonds descend dramatically before giving up the stage to 10k yellow gold. Diamond infinity earring and necklace set. .48twt round brilliant cut diamonds. 18" cable chain. 10k yellow gold.

> .48twt round brilliant cut diamonds

> 18" cable chain with a spring ring clasp

> 10k yellow gold

Pierced earrings only