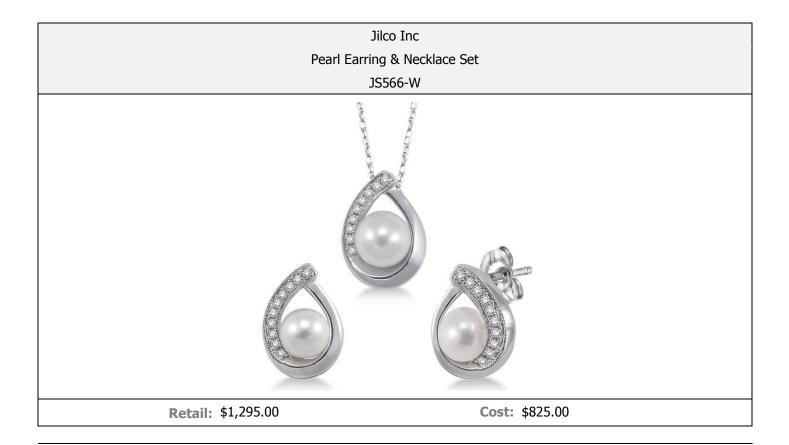

- > .25twt round brilliant cut diamond & pearl ring
- > Available in sizes 6-9 including half sizes
- > Matching necklace JN550-Y

- > 6mm cultured pearl, 14k yellow gold
- Matching earrings JE550-Y

**Item Description:** Tomorrow meets the past with a unique melding of diamonds, pearls and silver. Pearl and diamond earring and necklace set, .15twt round brilliant cut diamonds, cultured pearls, 10k white gold. Pierced earrings only, 18" cable chain. Matching ring JR566-W available.

- > .15twt round brilliant cut diamonds and cultured pearls
- 10k white gold
- Pierced earrings only

- > Earrings with 6mm pearls and pendant with a 6.5mm pearl
- > 18" cable chain with a spring ring clasp
- Matching ring JR566-W