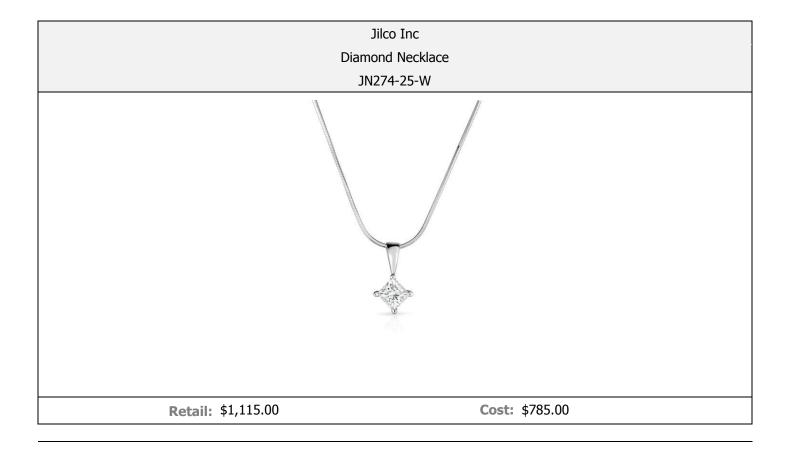

- Round brilliant cut diamond & 6mm cultured pearl necklace
- > 14k white gold
- Matching earrings JE550 & ring JR550 available
- > .25twt round diamonds
- > 18" cable chain with a lobster claw clasp

**Item Description:** The diamond. A guiding light on your personal journey to beautifying your world. Classic .25ct princess cut diamond pendant, 14k white gold, 18" snake chain. Matching earrings JE274 available.

- > .25ct princess cut pendant
- > 18" snake chain with a lobster claw clasp
- > 14k white gold
- > Matching Earrings JE274 available

**Item Description:** Diamonds descend dramatically before giving up the stage to 10k yellow gold. Diamond infinity earring and necklace set. .48twt round brilliant cut diamonds. 18" cable chain. 10k yellow gold.