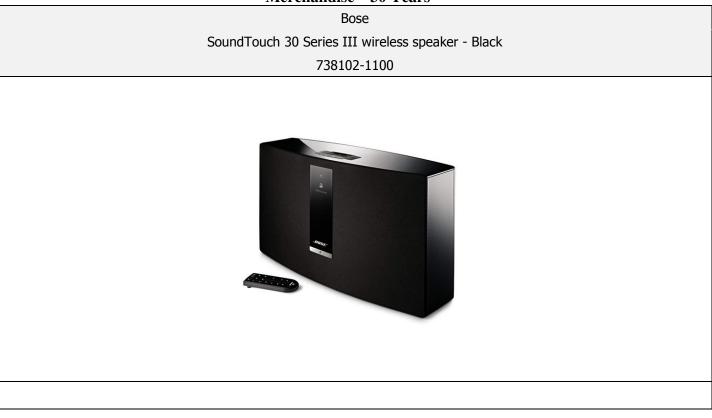

## Merchandise – 30 Years

**Item Description:** The SoundTouch 30 wireless music system is wireless music made easy. Stream millions of songs from music services, Internet radio stations and your stored music library – all with exclusive technology that fills even your largest rooms with powerful sound. You can even play your favorite music instantly, without a phone or tablet. Simply press one of six presets on the speaker or remote, and the music starts. For even more options, Bluetooth® connectivity lets you stream any music from any smartphone or tablet.

- The easiest way to play music throughout your home wirelessly.
- The best-performing one-piece wireless music system from Bose.
- Part of an entire family of Bose sound. From one-piece music systems, to outdoor speakers, to home theater systems.
- Free app transforms your phone into a powerful remote that keeps you in control of your favorite music from anywhere in your home.

- Connects wirelessly to your home Wi-Fi network without any complicated equipment.
- Exclusive Bose waveguide speaker technology produces deep, rich sound with enough power to fill the largest room in your home.
- Add more SoundTouch systems to play music throughout your home. Or different music in different rooms.
- Spotify, Pandora, iHeartRadio and Deezer are integrated into the SoundTouch app to make it even easier. Also, choose from thousands of Internet radio stations and your entire stored music library.