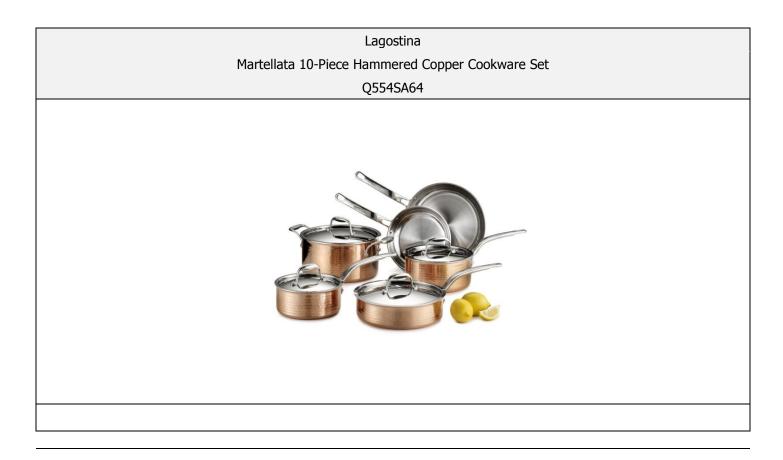

- > FX Alpha Gold Aluminum Frame
- > Bontrager H2, 700x35c Tires
- ➢ 27.16 lbs.

- > 21-Speed SunRace Freewheel Drivetrain
- > Shimano Altus EF500 Shifters

**Item Description:** This remarkable Lagostina Martellata Hammered Copper 10-Piece Set features a hammered copper exterior and a brushed stainless steel interior. This combined with a heat radiating aluminum core provides optimal heat distribution throughout the pan. Handles are riveted cast stainless steel that stay cool and are built for comfort.

- > For a variety of jobs around the kitchen
- > Hammered copper exterior
- Handwash only

- Copper, stainless steel and aluminum construction
- > Oven safe up to 500°F
- Set Includes: 8" Skillet, 10" Skillet, 2 qt and 3 qt Saucepan with Lids, 3 qt Deep Sauté pan with Lid and 6 qt Stockpot