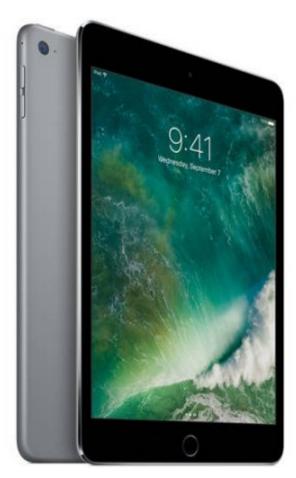

## iPad Mini 4 32 GB Item # MK9N2LL/A – Space Gray / 128 GB

iPad mini 4 has a gorgeous 7.9-inch Retina display, yet it's only 6.1 mm thin and weighs just 0.65 pound, so it easily fits in your hand or bag. It has a powerful A8 chip with 64-bit desktop-class architecture, iSight and FaceTime HD cameras, Touch ID, Apple Pay, Wi-Fi and LTE,1 and up to 10 hours of battery life.2 It also includes great productivity and creativity apps, the powerful multitasking features of iOS 10, and over a million apps designed just for iPad in the App Store.