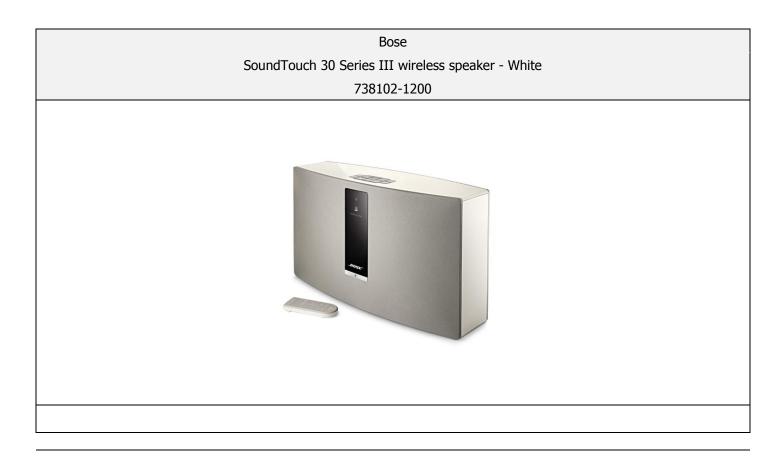

**Item Description:** The SoundTouch 30 wireless music system is wireless music made easy. Stream millions of songs from music services, Internet radio stations and your stored music library – all with exclusive technology that fills even your largest rooms with powerful sound. You can even play your favorite music instantly, without a phone or tablet. Simply press one of six presets on the speaker or remote, and the music starts. For even more options, Bluetooth® connectivity lets you stream any music from any smartphone or tablet.

- The easiest way to play music throughout your home wirelessly.
- The best-performing one-piece wireless music system from Bose.
- Part of an entire family of Bose sound.
  From one-piece music systems, to outdoor speakers, to home theater systems.
- Free app transforms your phone into a powerful remote that keeps you in control of your favorite music from anywhere in your home.

- Connects wirelessly to your home Wi-Fi network without any complicated equipment.
- Exclusive Bose waveguide speaker technology produces deep, rich sound with enough power to fill the largest room in your home.
- Add more SoundTouch systems to play music throughout your home. Or different music in different rooms.
- Spotify, Pandora, iHeartRadio and Deezer are integrated into the SoundTouch app to make it even easier. Also, choose from thousands of Internet radio stations and your entire stored music library.