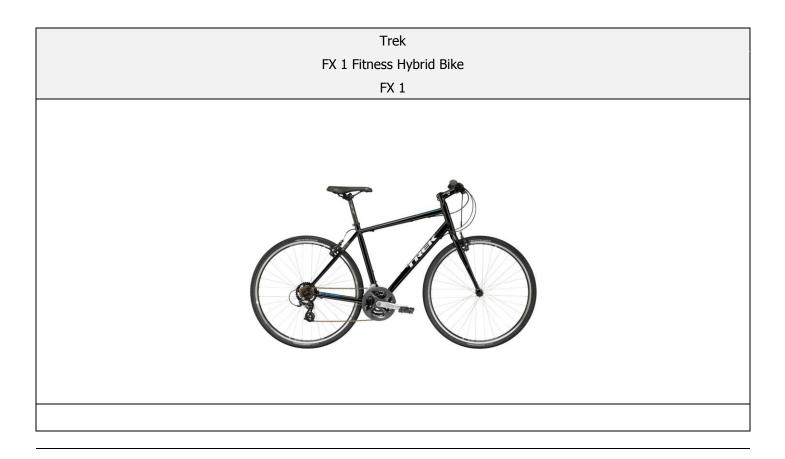

**Item Description:** The Trek FX 1 is a hybrid bike with a lightweight aluminum frame and upgrades on the parts that make the biggest difference in performance. It's perfect for anyone looking to get out more, ride as a family, do a bit of exercise, or commute to work on a versatile bike backed by a lifetime warranty. Color subject to change.

- > FX Alpha Gold Aluminum Frame
- Bontrager H2, 700x35c Tires
- ➢ 27.66 lbs.

- > 21-Speed SunRace Freewheel Drivetrain
- > Shimano Altus EF500 Shifters

**Item Description:** The Trek FX 1 WSD is a hybrid bike with a lightweight aluminum frame with a stepthrough design and upgrades on the parts that make the biggest difference in performance. It's perfect for anyone looking to get out more, ride as a family, do a bit of exercise, or commute to work on a versatile bike backed by a lifetime warranty. Color subj to change.