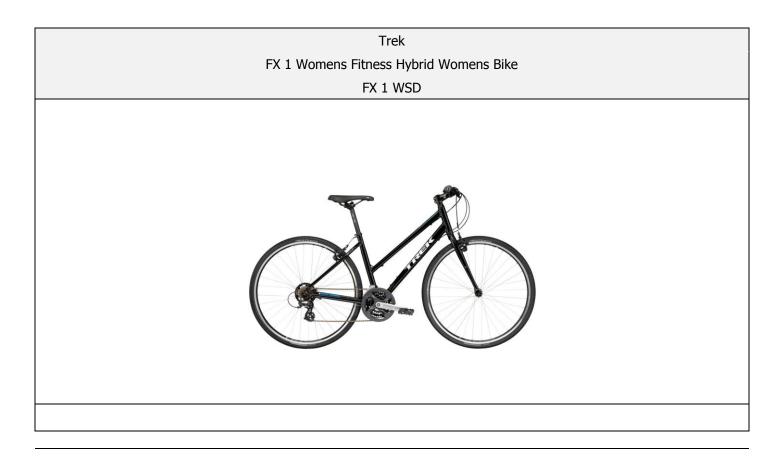

- > FX Alpha Gold Aluminum Frame
- Bontrager H2, 700x35c Tires
- ➢ 27.66 lbs.

- > 21-Speed SunRace Freewheel Drivetrain
- > Shimano Altus EF500 Shifters

**Item Description:** The Trek FX 1 WSD is a hybrid bike with a lightweight aluminum frame with a stepthrough design and upgrades on the parts that make the biggest difference in performance. It's perfect for anyone looking to get out more, ride as a family, do a bit of exercise, or commute to work on a versatile bike backed by a lifetime warranty. Color subj to change.

- > FX Alpha Gold Aluminum Frame
- > Bontrager H2, 700x35c Tires
- ➢ 27.16 lbs.

- > 21-Speed SunRace Freewheel Drivetrain
- > Shimano Altus EF500 Shifters

**Item Description:** This remarkable Lagostina Martellata Hammered Copper 10-Piece Set features a hammered copper exterior and a brushed stainless steel interior. This combined with a heat radiating aluminum core provides optimal heat distribution throughout the pan. Handles are riveted cast stainless steel that stay cool and are built for comfort.