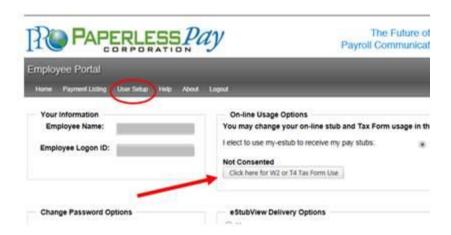

## To consent to receive your 2017 W2 electronically:

- 1. Visit the Paperless Pay website: <a href="https://my-estub.com/">https://my-estub.com/</a>
- 2. Log into your account through the Employee Portal
  - a. As a reminder, all User ID's are in the following format: **TCMA + Employee + First four letters of first name** (User ID Example: TCMA12345JOHN)
  - b. If you do not remember your password, contact Rachel Vaillancourt at 508-473-1480 ext. 104
- 3. Click on User Setup (circled below)

- 4. Click on "Click here for W2 of T4 Tax Form Use" (shown with the arrow above)
- 5. A new window appears
- 6. Click "I elect to receive my Tax Forms electronically" (shown below)

7. Click "Next" and follow the prompts on the following screens.