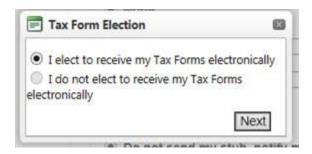

- 4. Click on "Click here for W2 of T4 Tax Form Use" (shown with the arrow above)
- 5. A new window appears
- 6. Click "I elect to receive my Tax Forms electronically" (shown below)

7. Click "Next" and follow the prompts on the following screens.